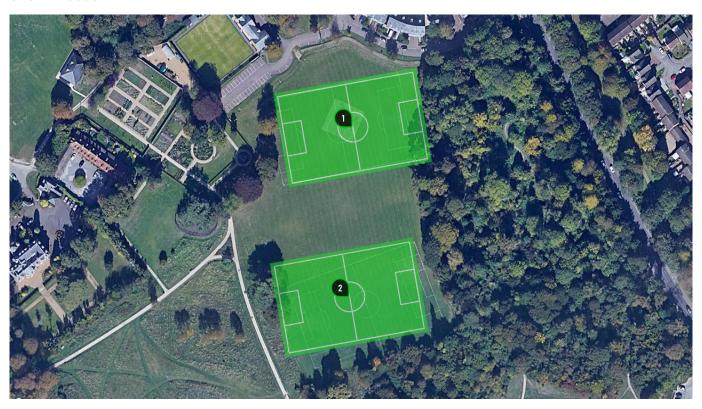

### 11. FOOTBALL FOUNDATION'S GRASS PITCH MAINTENANCE SCHEME

Pages 56 - 96

To inform members of the Football Foundation's Pitch Power Scheme, the results of the pitch power assessment for Parkside and Moore Crescent recreation grounds to enable members to consider next steps.