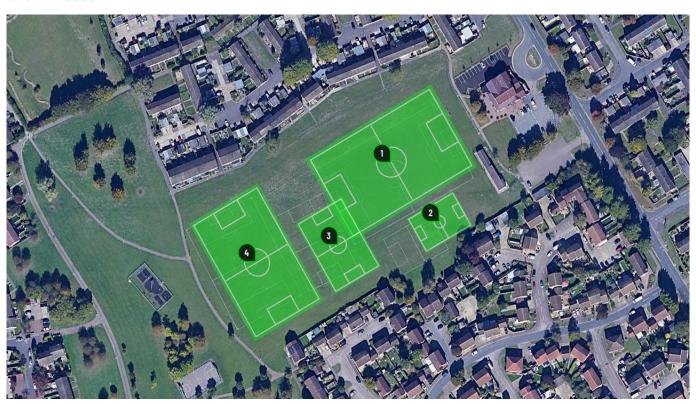

### 11. FOOTBALL FOUNDATION'S GRASS PITCH MAINTENANCE SCHEME

Pages 56 - 96

To inform members of the Football Foundation's Pitch Power Scheme, the results of the pitch power assessment for Parkside and Moore Crescent recreation grounds to enable members to consider next steps.