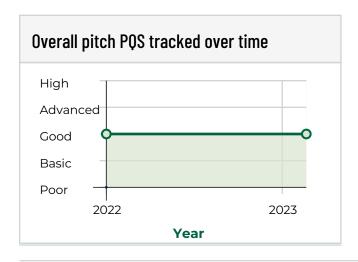

### 11. FOOTBALL FOUNDATION'S GRASS PITCH MAINTENANCE SCHEME

Pages 56 - 96

To inform members of the Football Foundation's Pitch Power Scheme, the results of the pitch power assessment for Parkside and Moore Crescent recreation grounds to enable members to consider next steps.