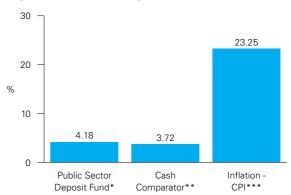

lity of investment) and Interest Rate Risk (changes to interest rate affecting income). Please see the Fund Prospectus for further details.

# Top 10 counterparty exposures (%)

| rop  | To counterparty exposures (70 |
|------|-------------------------------|
| 9.1% | Landesbank Baden-Wuerttemberg |
| 9.1% | Nationwide Building Society   |
| 9.1% | Royal Bank of Canada          |
| 9.1% | Yorkshire Building Society    |
| 8.8% | Rabobank                      |
| 6.0% | DBS Bank Limited              |
| 3.3% | Handelsbanken plc             |
| 3.3% | Mizuho Bank                   |
| 3.3% | SMBC Bank International plc   |
| 3.3% | Sumitomo Mitsui Trust Bank    |
|      |                               |

# Share class 4 yield as at 30 April 2023

# 4.2357%

# 5 years cumulative performance



# Asset type (%)



# Credit rating† (%)



# Top 10 country exposures (%)

| 28.3% | <b>UK</b> Institutions |
|-------|------------------------|
| 14.4% | Canada                 |
| 12.7% | Japan                  |
| 9.7%  | Netherlands            |
| 9.7%  | Germany                |
| 9.4%  | Singapore              |
| 5.4%  | Sweden                 |
| 3.9%  | France                 |
| 2.5%  | Australia              |
| 1.5%  | <b>United States</b>   |

<sup>\*</sup>Source: CCLA - Net performance shown after management fees and other expenses with gross income reinvested. The yield on the Fund will fluctuate and past performance is not a reliable indicator of future results. \*\*Comparator Benchmark - Sterling Overnight Index Average (SONIA) from 1 January 2021. Prior to that, the co