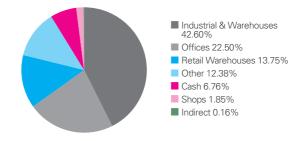

use subsector with little exposure to high street retail. There were no sales or purchases of properties during the quarter but it was another busy and positive period in terms of lease activity including, with income enhanced as a result of new leases and rent reviews.

Total returns are likely to be relatively modest but significantly better than in 2022. The office sector faces particular challenges, with changing work patterns suppressing demand and higher environmental standards placing additional expense on landlords. Valuations should stabilise but with property yields now enjoying a lower premium over the bond market, capital growth will be subdued. Income will therefore be even more than usually significant as the driver of property returns.

#### Asset allocation at 31 March 23



<sup>\*\*</sup> As at 31 March 2023

| Discrete year total return performance |         |         |         |        |         |
|----------------------------------------|---------|---------|---------|--------|---------|
| 12 months to 31 March                  | 2023    | 2022    | 2021    | 2020   | 2019    |
| The Local Authorities' Property Fund   | -13.27% | +21.78% | +3.75%  | +0.66% | +5.99%  |
| Comparator Benchmark                   | -14.11% | +22.52% | +2.46%  | +0.12% | +5.69%  |
| Annualised total return performance    |         |         |         |        |         |
| Performance to 31 March 2023           | 1 year  |         | 3 years |        | 5 years |
| The Local Authorities' Property Fund   | -13.27% |         | +3.10%  |        | +3.18%  |
| Comparator Benchmark