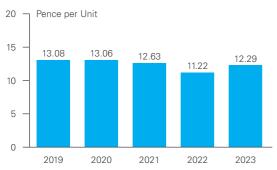

nts.

# **Independent Governance**

The trustee is the Local Authorities' Mutual Investment Trust (LAMIT) a body controlled by members and officers appointed by the Local Government Association, the Convention of Scottish Local Authorities, the Northern Ireland Local Government Officers' Superannuation Committee, the Welsh Local Government Association and investors in the Fund.

# Who can invest?

Any local authority in England, Wales, Scotland and Northern Ireland.

#### Income

Gross dividend yield 4.26%\*
MSCI/AREF UK Other Balanced OpenEnded Quarterly Property Fund Index yield 3.49%\*\*
\* Based upon the net asset value and historic gross annual dividend of

Based upon the net asset value and historic gross annual dividend of 12.2869p.

# Rolling 12 month distributions to 31st March:



## **Fund update**

Investor nerves were much more settled in the latest period than in the second half of last year, when the sharp climb in bond yields devastated property valuations. Capital values continued to decline over the quarter, but at nothing like the alarming pace seen in the later months of 2022. Transaction volumes were well below the long term average, but markedly higher than in the near-shutdown seen last summer. The industrial and retail warehouse sectors were the main beneficiaries of improving investor confidence; shopping centres and much of the office sector were still relatively out of favour. Overall, occupier and rental markets remained healthy as economic activity proved more resilient than many commentators had expected, and income flows remained solid. Over t