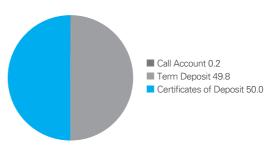

and Interest Rate Risk (changes to interest rate affecting income). Please see the Fund Prospectus for further details.

# Top 10 counterparty exposures (%)

| rop  | To counterparty exposures (70 |
|------|-------------------------------|
| 9.1% | Landesbank Baden-Wuerttemberg |
| 9.1% | Nationwide Building Society   |
| 9.1% | Royal Bank of Canada          |
| 9.1% | Yorkshire Building Society    |
| 8.8% | Rabobank                      |
| 6.0% | DBS Bank Limited              |
| 3.3% | Handelsbanken plc             |
| 3.3% | Mizuho Bank                   |
| 3.3% | SMBC Bank International plc   |
| 3.3% | Sumitomo Mitsui Trust Bank    |
|      |                               |

# Share class 4 yield as at 30 April 2023

# 4.2357%

# 5 years cumulative performance



# Asset type (%)



# Credit rating† (%)



# Top 10 country exposures (%)

| 28.3% | <b>UK</b> Institutions |
|-------|------------------------|
| 14.4% | Canada                 |
| 12.7% | Japan                  |
| 9.7%  | Netherlands            |
| 9.7%  | Germany                |
| 9.4%  | Singapore              |
| 5.4%  | Sweden                 |
| 3.9%  | France                 |
| 2.5%  | Australia              |
| 1.5%  | <b>United States</b>   |

<sup>\*</sup>Source: CCLA - Net performance shown after management fees and other expenses with gross income reinvested. The yield on the Fund will fluctuate and past performance is not a reliable indicator of future results. \*\*Comparator Benchmark - Sterling Overnight Index Average (SONIA) from 1 January 2021. Prior to that, the comparator benchmark w